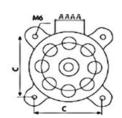

| Size<br>Power<br>KVA | 220V<br>Amp | 250V<br>Amp | Α   | С   | ØD | E  | R   | F  | Kg    |
|----------------------|-------------|-------------|-----|-----|----|----|-----|----|-------|
| 6.50 KVA             | 29          | 26          | 180 | 215 | 15 | 80 | 180 | M6 | 34,00 |
| 7.50 KVA             | 34          | 30          | 190 | 215 | 15 | 80 | 180 | M6 | 37,50 |
| 10.00 KVA            | 45          | 40          | 200 | 215 | 15 | 80 | 180 | M6 | 48,00 |
| 12.50 KVA            | 56          | 50          | 210 | 260 | 15 | 80 | 210 | M6 | 65,00 |
| 15.00 KVA            | 68          | 60          | 230 | 260 | 15 | 80 | 210 | M6 | 69,00 |