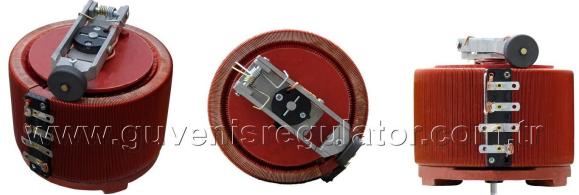

## GVN VRK VRK-P1 SERIES

PANEL TYPE VARIAC 1 – 15kVA

## What is Variac?

Variac means an adjustable voltage of autotransformator.

It has a coal wheel (a sliding brush in simple variants) that allows you to change the voltage from zero to maximum without any problem.

The variac serves to provide the desired electrical energy to the laboratory facilities and to compensate for the voltage and other needs of the network.

Variac is an indispensable device when installing and testing electrical devices.