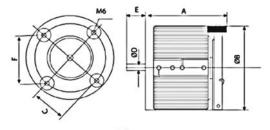

| Güç/Powe<br>r KVA | Akım-<br>Amp | Akım-<br>Amp | Α   | ØB  | С  | ØD | E  | F  | Kg    |
|-------------------|--------------|--------------|-----|-----|----|----|----|----|-------|
| 1,00 KVA          | 4.5          | 4            | 135 | 150 | 20 | 10 | 30 | M6 | 7,20  |
| 1,50 KVA          | 6.8          | 6            | 135 | 150 | 20 | 10 | 30 | M6 | 11,20 |
| 2,00 KVA          | 9.0          | 8            | 155 | 170 | 50 | 10 | 30 | M6 | 12,30 |
| 2,50 KVA          | 11.3         | 10           | 155 | 170 | 50 | 10 | 30 | M6 | 14,80 |