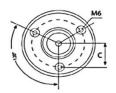

| Güç/Powe<br>r KVA | Akım-<br>Amp | Akım-<br>Amp | Α   | ØB  | С  | ØD | E  | F  | Kg    |
|-------------------|--------------|--------------|-----|-----|----|----|----|----|-------|
| 1,00 KVA          | 4.5          | 4            | 135 | 150 | 20 | 10 | 30 | M6 | 7,20  |
| 1,50 KVA          | 6.8          | 6            | 135 | 150 | 20 | 10 | 30 | M6 | 11,20 |
| 2,00 KVA          | 9.0          | 8            | 155 | 170 | 50 | 10 | 30 | M6 | 12,30 |
| 2,50 KVA          | 11.3         | 10           | 155 | 170 | 50 | 10 | 30 | M6 | 14,80 |