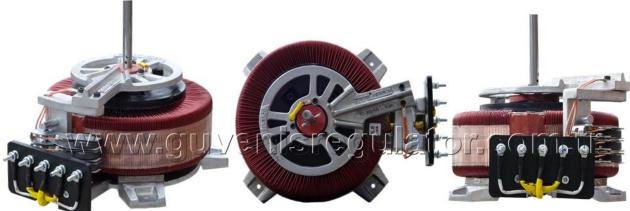

## GVN VRK VRK-P1 SERIES

PANEL TYPE VARIAC 1 – 15kVA

## What is Variac?

Variac means an adjustable voltage of autotransformator.

It has a coal wheel (a sliding brush in simple variants) that allows you to change the voltage from zero to maximum without any problem.

The variac serves to provide the desired electrical energy to the laboratory facilities and to compensate for the voltage and other needs of the network.

Variac is an indispensable device when installing and testing electrical devices.