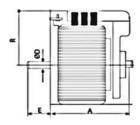

## GVN VRK VRK-P1 SERIES

PANEL TYPE VARIAC 1 – 15kVA

| Size<br>Power<br>KVA | 220V<br>Amp | 250V<br>Amp | Α   | ØВ  | С  | ØD | E  | F   | Kg    |
|----------------------|-------------|-------------|-----|-----|----|----|----|-----|-------|
| 3.50 KVA             | 15.9        | 14          | 160 | 205 | 85 | 10 | 55 | 120 | 17,50 |
| 4.50 KVA             | 20.4        | 18          | 185 | 205 | 85 | 10 | 55 | 120 | 21,00 |
| 5,00 KVA             | 22.70       | 20          | 185 | 205 | 85 | 10 | 55 | 120 | 23,00 |