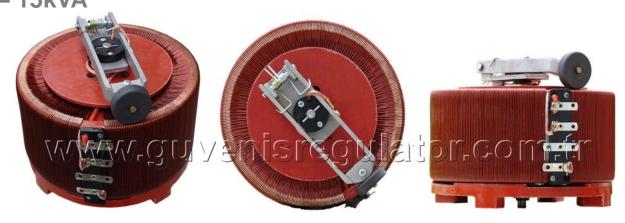

## GVN VRK VRK-P1 SERIES

PANEL TYPE VARIAC 1 – 15kVA

## What is Variac?

Variac means an adjustable voltage of autotransformator.

It has a coal wheel (a sliding brush in simple variants) that allows you to change the voltage from zero to maximum without any problem.

The variac serves to provide the desired electrical energy to the laboratory facilities and to compensate for the voltage and other needs of the network.

Variac is an indispensable device when installing and testing electrical devices.