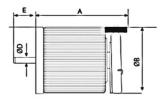

## GVN VRK VRK-P1 SERIES

PANEL TYPE VARIAC 1 – 15kVA

| Size<br>Power<br>KVA | 220V<br>Amp | 250V<br>Amp | Α   | ØВ  | С  | ØD | E  | F   | Kg    |
|----------------------|-------------|-------------|-----|-----|----|----|----|-----|-------|
| 3.50 KVA             | 15.9        | 14          | 160 | 205 | 85 | 10 | 55 | 120 | 17,50 |
| 4.50 KVA             | 20.4        | 18          | 185 | 205 | 85 | 10 | 55 | 120 | 21,00 |
| 5,00 KVA             | 22.70       | 20          | 185 | 205 | 85 | 10 | 55 | 120 | 23,00 |

| Size<br>Power<br>KVA | 220V<br>Amp | 250V<br>Amp | Α   | С   | ØD | E  | R   | F  | Kg    |
|----------------------|-------------|-------------|-----|-----|----|----|-----|----|-------|
| 6.50 KVA             | 29          | 26          | 180 | 215 | 15 | 80 | 180 | M6 | 34,00 |
| 7.50 KVA             | 34          | 30          | 190 | 215 | 15 | 80 | 180 | M6 | 37,50 |
| 10.00 KVA            | 45          | 40          | 200 | 215 | 15 | 80 | 180 | M6 | 48,00 |
| 12.50 KVA            | 56          | 50          | 210 | 260 | 15 | 80 | 210 | M6 | 65,00 |
| 15.00 KVA            | 68          | 60          | 230 | 260 | 15 | 80 | 210 | M6 | 69,00 |